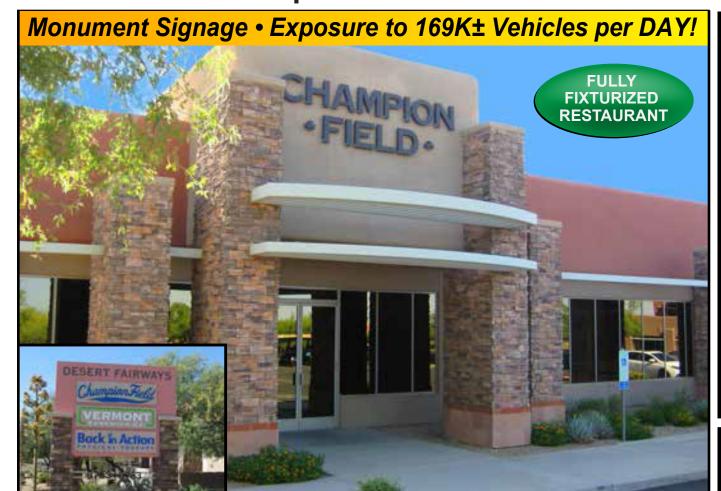

## PRIME LOCATION IN NORTH SCOTTSDALE

- C-2 Central Business District
- Prominent Monument Signage
- ±55,000 daytime employees in the Scottsdale Airpark
- ±1,700 high school students located within 1/2 mile
- Loop 101 visibility

E Bell Rd

On the Southwest Corner of E Bell Rd and Loop 101

#### 8763 E Bell Road | Scottsdale, Arizona 85260