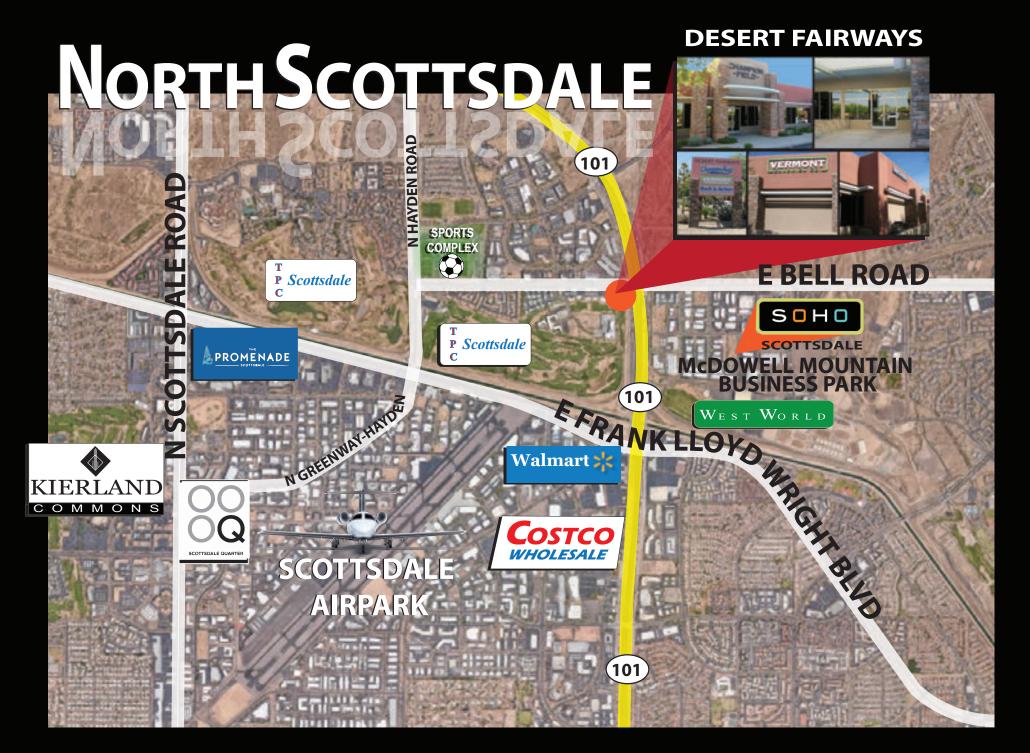

## PRIME LOCATION IN NORTH SCOTTSDALE

- C-2 Central Business District
- Prominent Monument Signage
- ±55,000 daytime employees in the Scottsdale Airpark
- ±1,700 high school students located within 1/2 mile
- Loop 101 visibility

E Bell Rd

On the Southwest Corner of E Bell Rd and Loop 101

#### 8763 E Bell Road | Scottsdale, Arizona 85260